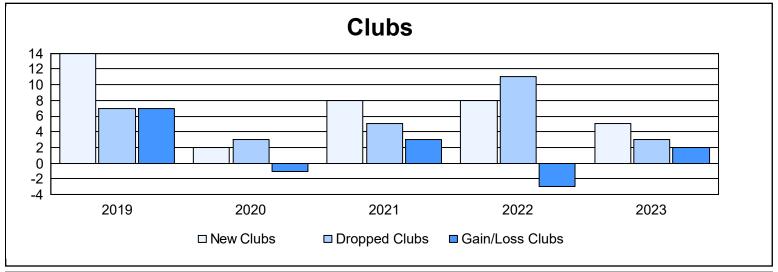

District 416 As of June 2023 Cumulative

| Year      | New<br>Clubs | Dropped<br>Clubs | Gain/<br>Loss<br>Clubs | New<br>Members | Charter<br>Members | Reinstate<br>Members | Transfer<br>Members | Total<br>Member<br>Added | Total<br>Members<br>Dropped | Gain/<br>Loss<br>Members |
|-----------|--------------|------------------|------------------------|----------------|--------------------|----------------------|---------------------|--------------------------|-----------------------------|--------------------------|
| 2018-2019 | 14           | 7                | 7                      | 214            | 435                | 11                   | 4                   | 664                      | 392                         | 272                      |
| 2019-2020 | 2            | 3                | -1                     | 406            | 138                | 34                   | 2                   | 580                      | 442                         | 138                      |
| 2020-2021 | 8            | 5                | 3                      | 245            | 191                | 3                    | 4                   | 443                      | 749                         | -306                     |
| 2021-2022 | 8            | 11               | -3                     | 353            | 185                | 30                   | 1                   | 569                      | 521                         | 48                       |
| 2022-2023 | 5            | 3                | 2                      | 425            | 108                | 34                   | 1                   | 568                      | 491                         | 77                       |
| Average   | 7            | 6                | 2                      | 329            | 211                | 22                   | 2                   | 565                      | 519                         | 46                       |