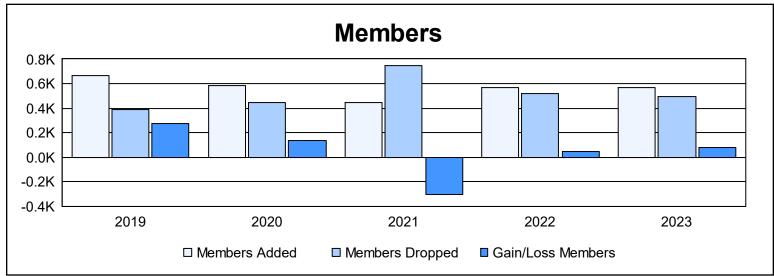

District 416 As of June 2023 Cumulative

| Year      | New<br>Clubs | Dropped<br>Clubs | Gain/<br>Loss<br>Clubs | New<br>Members | Charter<br>Members | Reinstate<br>Members | Transfer<br>Members | Total<br>Member<br>Added | Total<br>Members<br>Dropped | Gain/<br>Loss<br>Members |
|-----------|--------------|------------------|------------------------|----------------|--------------------|----------------------|---------------------|--------------------------|-----------------------------|--------------------------|
| 2018-2019 | 14           | 7                | 7                      | 214            | 435                | 11                   | 4                   | 664                      | 392                         | 272                      |
| 2019-2020 | 2            | 3                | -1                     | 406            | 138                | 34                   | 2                   | 580                      | 442                         | 138                      |
| 2020-2021 | 8            | 5                | 3                      | 245            | 191                | 3                    | 4                   | 443                      | 749                         | -306                     |
| 2021-2022 | 8            | 11               | -3                     | 353            | 185                | 30                   | 1                   | 569                      | 521                         | 48                       |
| 2022-2023 | 5            | 3                | 2                      | 425            | 108                | 34                   | 1                   | 568                      | 491                         | 77                       |
| Average   | 7            | 6                | 2                      | 329            | 211                | 22                   | 2                   | 565                      | 519                         | 46                       |